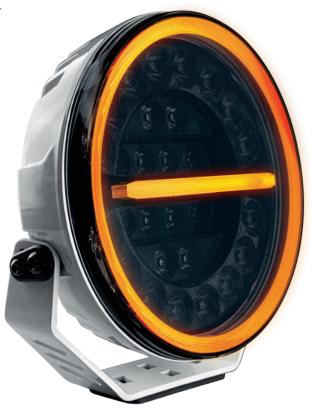

- ✓ EXTREME WIDE BEAM PATTERN
- ✓ UNIQUE OVER THE EDGE DESIGN
- ✓ FLOTING POSITION LIGHT

## FIREFLY DRIVING LIGHT 9" LED

PROFESSIONAL WHITE

Voltage Consumption Consumption Warning light Theoretical lumen Actual lumen 1 lux @ IP-class Beam pattern Color Temperature Position light 10-48V DC 145 W 21 W 16800 Im 12076 Im 470 m IP67 Combo 6000 K Amber and white / warning light (Day/Night) Connection Cable length Material housing Material lens Diameter Depth Height including bracket Operating temperature E-approved Ref EMC-certificate DT-6 1000 mm Aluminium Polycarbonate 220 mm 85 mm 239 mm -40°C +65°C R65 (XA2), R149, R148 50 ECE R10