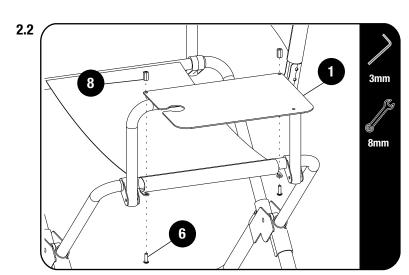

#### **FIT AND SECURE**

Slide the Table Hinge (Item 2) in between the tube and the chair material as shown.

Asemble the Table Top (Item 1) to the Table Hinge (Item 2) using M5 x 15 Button Head screws and Long Hex Nuts (Item 8)