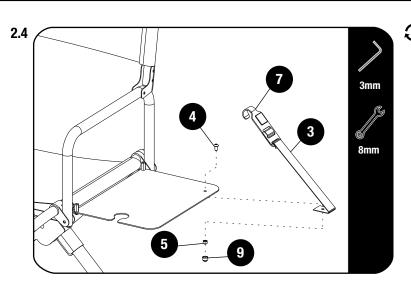

Secure the Strap (Item 3) to the Table Top (Item 1) using M5 x 10 Button Head screw  $\,$ (Item 4) and Nyloc Nut (Item 5). Place the Table Hook (Item 7) over the arm rest and adjust the Strap (Item 3) until the Table Top (Item 1) is level.