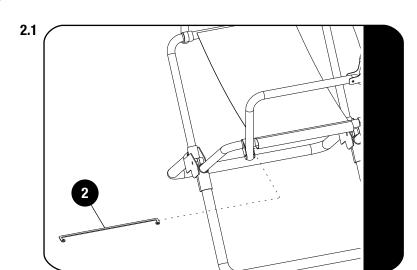

#### **FIT AND SECURE**

Slide the Table Hinge (Item 2) in between the tube and the chair material as shown.

Asemble the Table Top (Item 1) to the Table Hinge (Item 2) using M5 x 15 Button Head screws and Long Hex Nuts (Item 8)