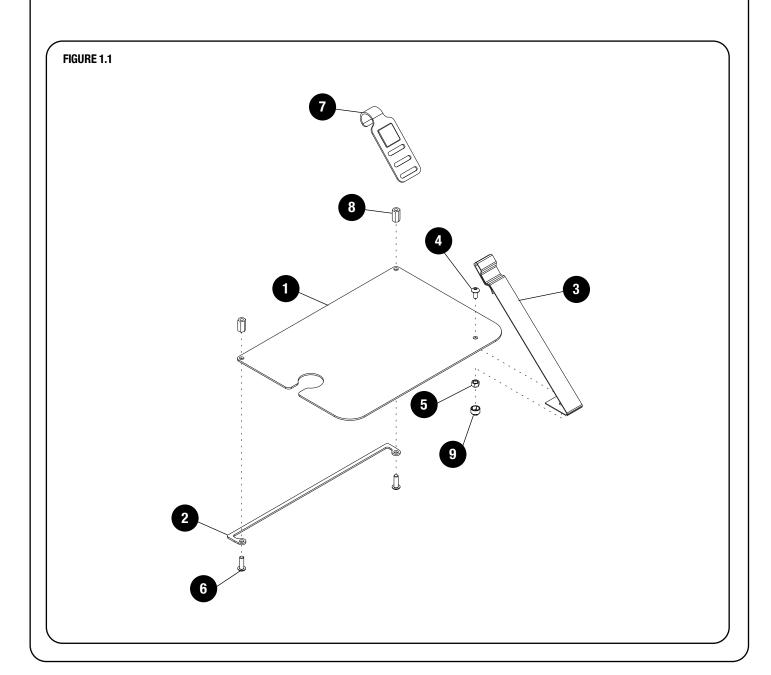

## **1** GET ORGANIZED

| IN T | HE BOX |                     |
|------|--------|---------------------|
| 1    | 1 X    | Side Table Top      |
| 2    | 1 X    | Table Hinge         |
| 3    | 1 X    | Strap               |
| 4    | 1 X    | M5x10 Button Head   |
| 5    | 1 X    | M5 Nylock Nut       |
| 6    | 2 X    | M5 x 16 Button Head |
| 7    | 1 X    | Table Hook          |
| 8    | 2 X    | Long Hex Nut        |
| 9    | 1 X    | M5 Nut Cap          |

#### **FIT AND SECURE**

Slide the Table Hinge (Item 2) in between the tube and the chair material as shown.

Asemble the Table Top (Item 1) to the Table Hinge (Item 2) using M5 x 15 Button Head screws and Long Hex Nuts (Item 8)

- Feed the Strap (Item 3) through the Table Hook (Item 7) as shown.
  - A) Feed the Strap in from the top of the
  - first slot. Feed the Strap in from the bottom to B)
  - the second slot. Feed the Strap in from the top at the 3
  - slot. Feed the Strap in from the bottom of D) the first slot.

Secure the Strap (Item 3) to the Table Top (Item 1) using M5 x 10 Button Head screw  $\,$ (Item 4) and Nyloc Nut (Item 5). Place the Table Hook (Item 7) over the arm rest and adjust the Strap (Item 3) until the Table Top (Item 1) is level.