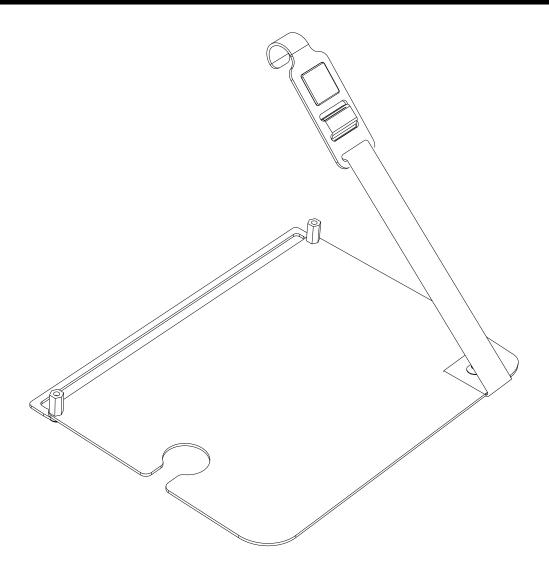

Secure the Strap (Item 3) to the Table Top (Item 1) using M5 x 10 Button Head screw  $\,$ (Item 4) and Nyloc Nut (Item 5). Place the Table Hook (Item 7) over the arm rest and adjust the Strap (Item 3) until the Table Top (Item 1) is level.