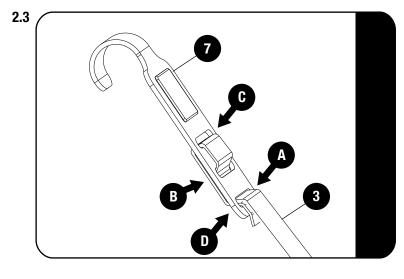

- Feed the Strap (Item 3) through the Table Hook (Item 7) as shown.
  - A) Feed the Strap in from the top of the
  - first slot. Feed the Strap in from the bottom to B)
  - the second slot. Feed the Strap in from the top at the 3
  - slot. Feed the Strap in from the bottom of D) the first slot.